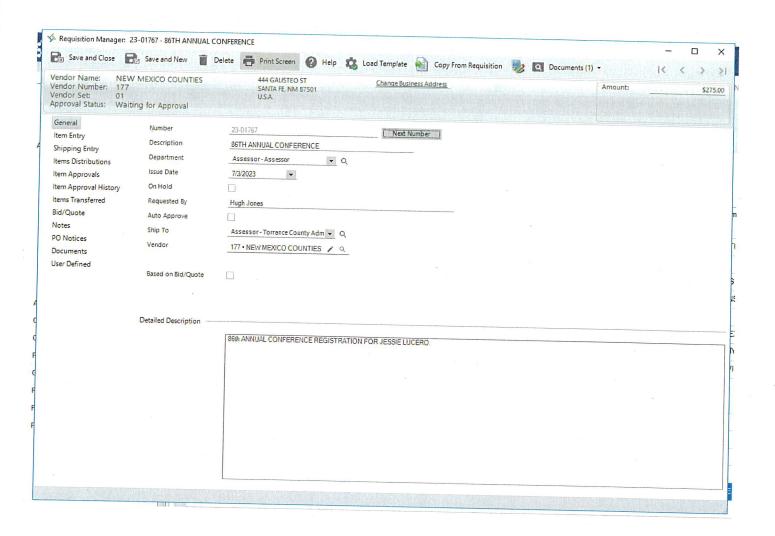

#### 11. APPROVALS

- A. FINANACE: Motion to approve the FY2023 Capital Assets Certification.
- **B. COMMISSION:** Submission of proposal to Planning & Zoning Board to remove D-3 zone designation from Parcels R030279, R026580, R017643, R016832, R020735 and R026581, located north and south of Exit 203 and designate as D-2. (Commissioner Schwebach)
- **C. FIRE:** Request approval for reclassification of Administrative Assistant to Executive Assistant.
- **D. FIRE:** Request approval for reclassification of one Firefighter/EMT position to an EMS Lieutenant.
- **E. EMERGENCY MANAGEMENT:** Acceptance of 2023 Emergency Management Performance Grant in the amount of \$38,770.50.
- **F. GRANTS:** Ratify acceptance of award of Rural Primary Health Care Act (RPHCA) Grant in the amount of \$101,124.00.
- **G. ASSESSOR:** County Assessor Lucero attended 86<sup>th</sup> Annual New Mexico Counties Conference prior to an approved purchase order in place. This occurred in the last fiscal year budget and we are requesting your approval for payment to New Mexico Counties in the amount of \$275.00.