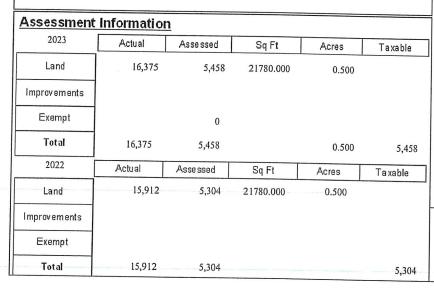

Michael I. Garcia, County Attorney | Ryan Schwebach, Chair, District 2     |
| ATTEST:                            |                                       |
| Linda Jaramillo, County Clerk      | Kevin McCall, Vice Chair, District 1  |
| DATE:                              | Samuel D. Schropp, Member, District 3 |

**Torrance County Property Profile** 

Account: Mill Levy: R008405

Tax Year: 2023

23.930000

Version: 05/11/2023

Area ID:

Account Type: Residential

Estimated Tax: \$136.06

Parcel:1-049-050-500-071-

8OUTEDGR Map Number:

\*This mill levy is from the most recent tax roll

Status:

Active

Name and Address Information

GARMEN JANET M PO BOX 2474

MORIARTY, NM 87035-2474

**Property Location** 

4 MINNESOTA CT

**Legal Description** 

Subd: ECHO RIDGE Lot: E21 MHID M003336801







**User Remarks** 





TORRANCE COUNTY LINDA KAYSER, COUNTY CLERK 2101327 Book 322 Page 2808 1 of 2 04/27/2010 04:09:01 PM BY YVONNE

## PERSONAL REPRESENTATIVE DEED

Betsy E. Pixley, as Personal Representative of the Estate of BOBBY J. HENSON, deceased, appointed on August 25 2009, in the 7th Judicial District Court

COUNTY OF TORRANCE, STATE OF NEW MEXICO, In Case Number D-0722-PB-2009-22, grants to Janet M. Garman., a married woman, as her sole and separate property, whose address is FO Box 2474, Moriarty, NM 87035, all the interest of the estate of EOBRY J. HENSON, deceased, in the following described real estate in Torrance County, New Mexico: Legal Description is attached hereto as EXHIBIT "A" Witness my hand and seal this 21st day of April Betsy E. Pixley, as Personal Represen