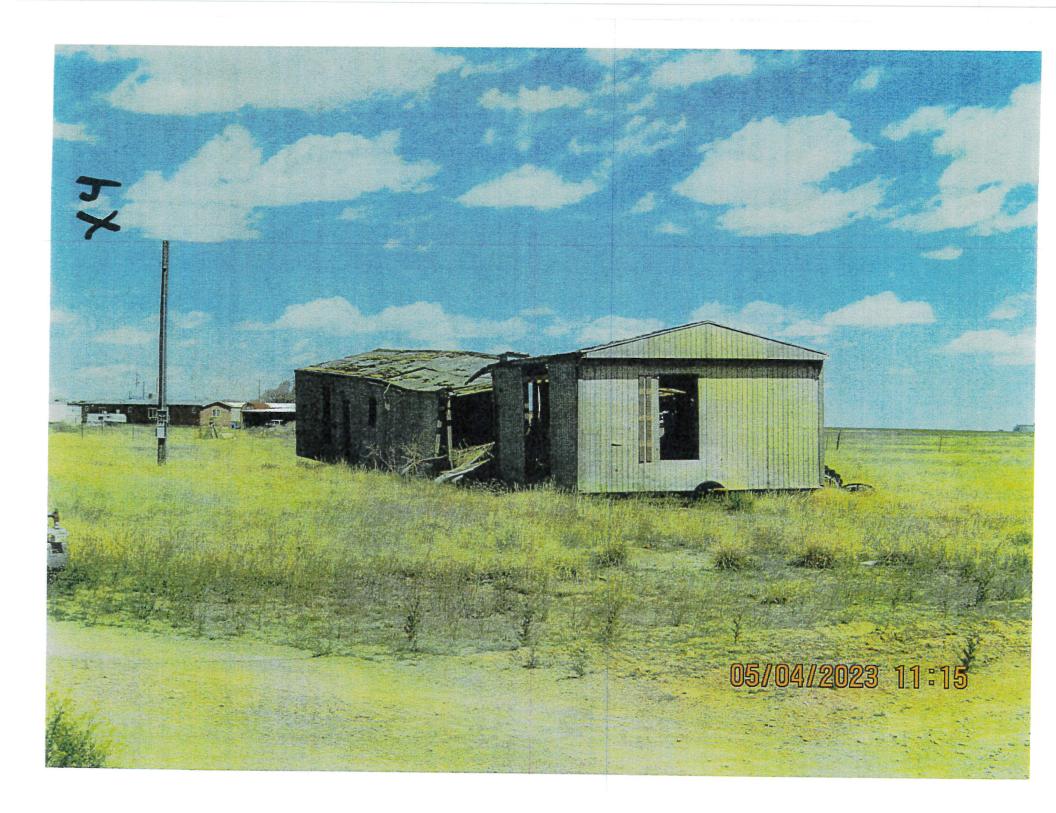

#### 10. ADOPTION OF RESOLUTION

- **A. PLANNING & ZONING:** Resolution 2023-\_\_\_\_ to clean lot D-106 Echo Ridge subdivision on Massachusetts Court.
- **B. PLANNING & ZONING:** Resolution 2023-\_\_\_\_ to clean lot E-123 Echo Ridge subdivision, 10 New Jersey Court.
- C. PLANNING & ZONING: Resolution 2023-\_\_\_\_ to clean lot 3-E-1 Echo Ridge subdivision, 8 Harlow Court.
- **D. PLANNING & ZONNING:** Resolution 2023-\_\_\_\_ to clean lot E-21 Echo Ridge subdivision, 4 Minnesota Court.
- **E. CLERK:** Resolution 2023-\_\_\_\_ Designating polling places and locations for all statewide elections conducted in 2024 and 2025.