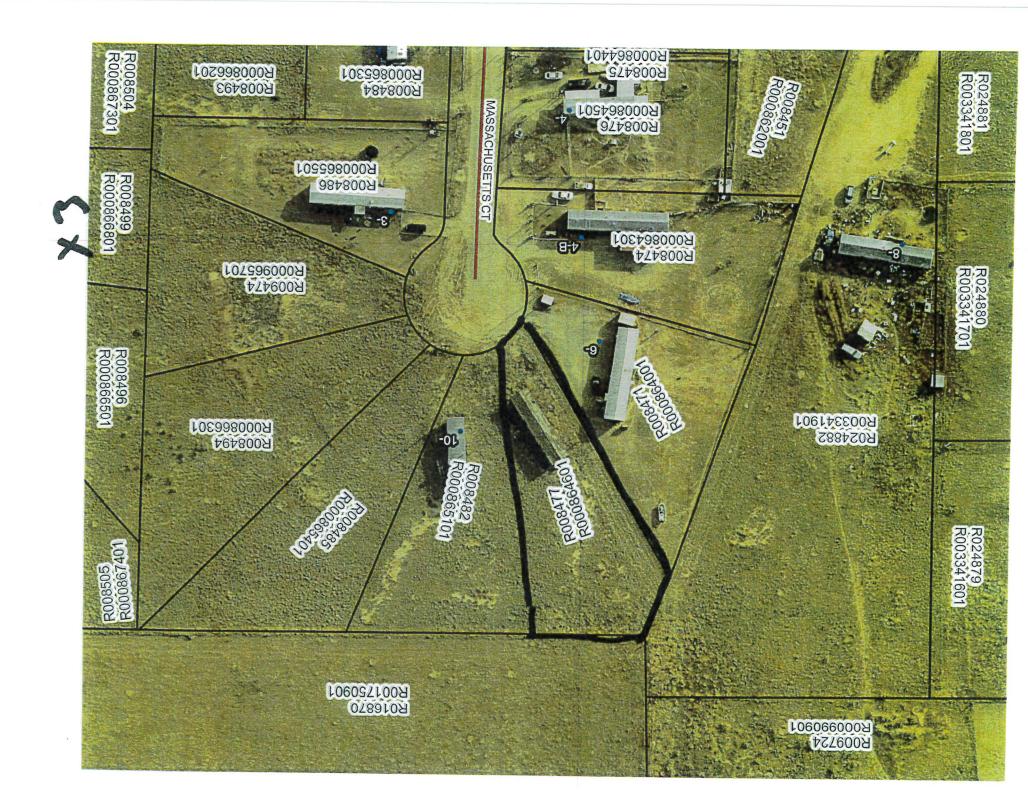

#### 10. ADOPTION OF RESOLUTION

- **A. PLANNING & ZONING:** Resolution 2023-\_\_\_\_ to clean lot D-106 Echo Ridge subdivision on Massachusetts Court.
- **B. PLANNING & ZONING:** Resolution 2023-\_\_\_\_ to clean lot E-123 Echo Ridge subdivision, 10 New Jersey Court.
- C. PLANNING & ZONING: Resolution 2023-\_\_\_\_ to clean lot 3-E-1 Echo Ridge subdivision, 8 Harlow Court.
- **D. PLANNING & ZONNING:** Resolution 2023-\_\_\_\_ to clean lot E-21 Echo Ridge subdivision, 4 Minnesota Court.
- **E. CLERK:** Resolution 2023-\_\_\_\_ Designating polling places and locations for all statewide elections conducted in 2024 and 2025.