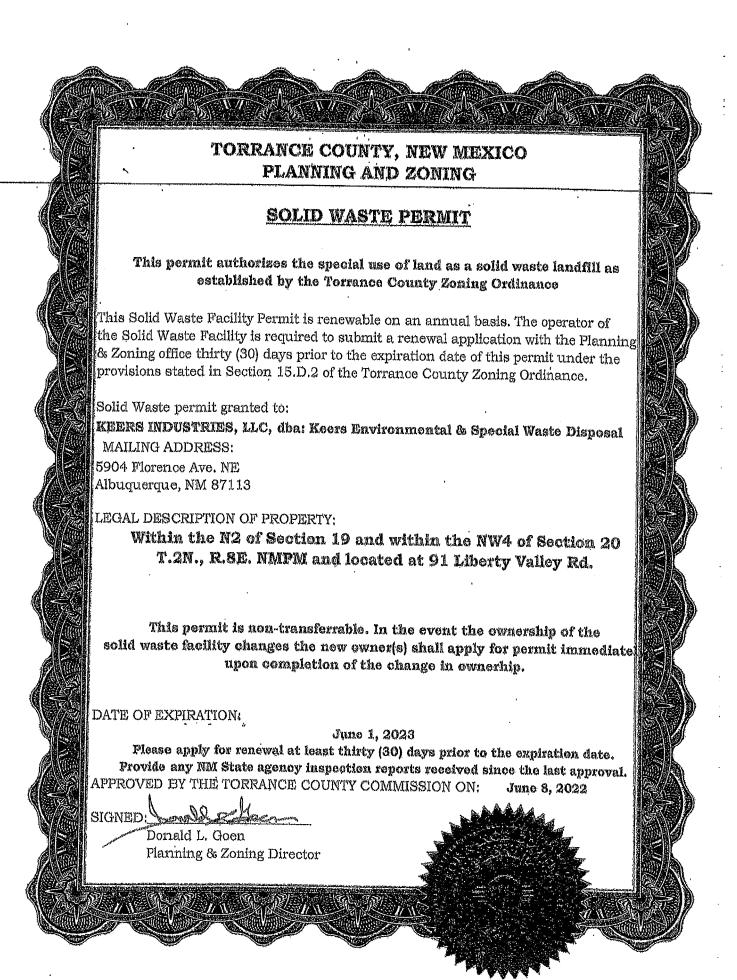

# WEDNESDAY, JULY 12, 2023 @ 9:00 AM 205 S. Ninth Street, Estancia, NM 87016

- 1. Call to Order
- 2. Invocation and Pledge of Allegiance
- 3. Changes to the Agenda
- 4. CERTIFICATES AND AWARDS
  - **A. SHERIFF:** Recognition of Employee Service Year Pin: Sharaya Medina (2).
  - **B.** FIRE/EMS: Recognition of Employee Service Year Pin: Chris Sanchez (2).
- 5. BOARD AND COMMITTEE APPOINTMENTS
- 6. PUBLIC COMMENT and COMMUNICATIONS
- 7. APPROVAL OF MINUTES
  - **A. COMMISSION:** Request approval of minutes of the June 28<sup>th</sup> Regular Meeting of the Board of County Commissioners.
- 8. APPROVAL OF CONSENT AGENDA
  - A. FINANCE & PURCHASING: Request approval of payables.
  - B. PLANNING & ZONING: Special Use: RV Park.
  - C. PLANNING & ZONING: Keer Industries Special Waste Disposal Annual Renewal of Solid Waste District.